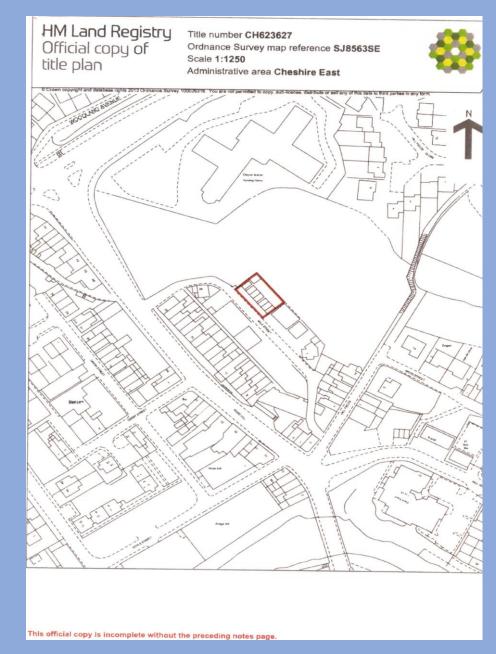

# 7 Lock-up Garages, Milk Street, Congleton, CW12 1JD

This property comprises 7 lock-up garages on a site extending to approximately 0.078 acres (317m<sup>2</sup>)

It is considered that there may be potential for alternative use of the premises or redevelopment of the site, subject to obtaining appropriate planning and other approvals.

### LOCATION

The garages are located on Milk Street, which is just off Rood Hill within easy walking distance of Congleton town centre.