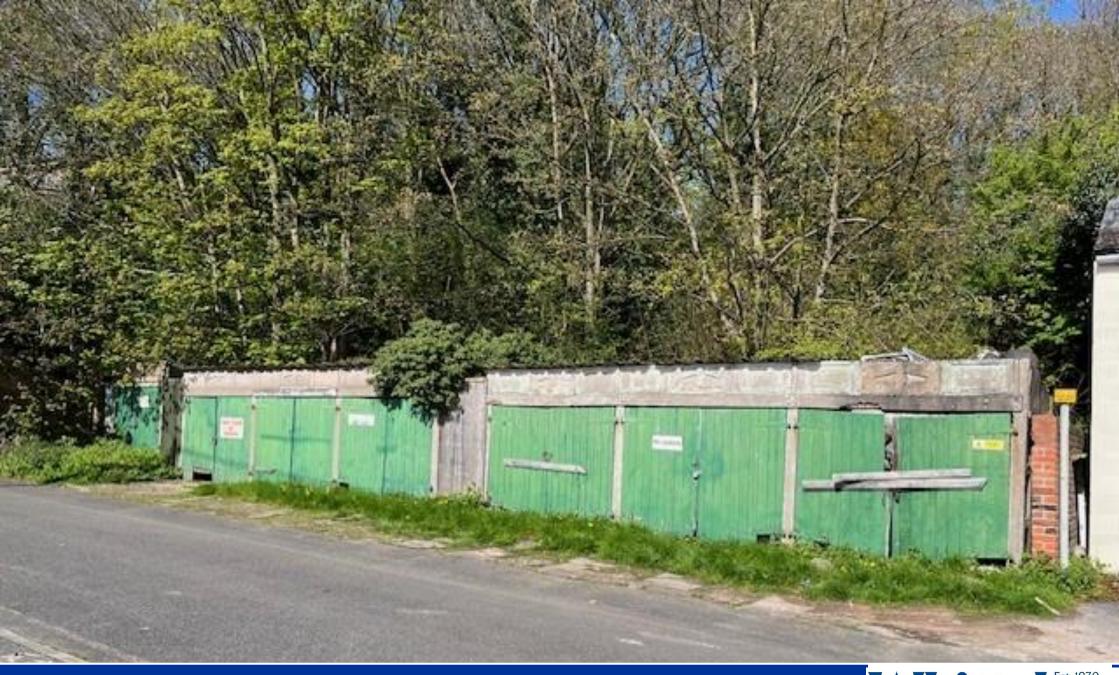

# 7 Lock-up Garages, Milk Street, Congleton, CW12 1JD

This property comprises 7 lock-up garages on a site extending to approximately 0.078 acres (317m<sup>2</sup>)

It is considered that there may be potential for alternative use of the premises or redevelopment of the site, subject to obtaining appropriate planning and other approvals.

### LOCATION

The garages are located on Milk Street, which is just off Rood Hill within easy walking distance of Congleton town centre.